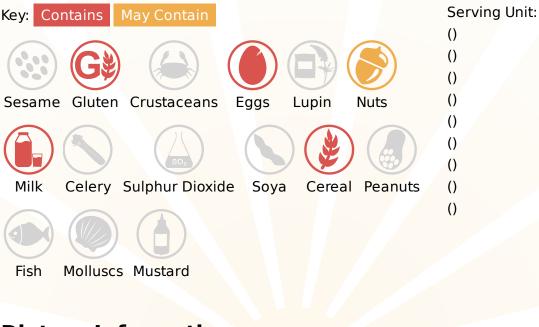

# Allergy Information

### Ingredients

Cornish Whole MILK, Sugar, Sweetened Strawberry Pieces (9%) (Strawberry, Sugar, Fructose Syrup, Concentrated Lemon Juice), Raspberry Sauce (5.5%) (Raspberry Puree, Sugar, Glucose Syrup, Water, Modified Waxy Maize Starch, Concentrated Raspberry Juice, Acidity Regulator (Citric Acid), Colour (Anthocyanins)), Meringue Pieces (5%) (Sugar, Vegetable Oils (Shea Kernel, Palm), WHEAT Starch, Dried Free Range EGG White), Clotted Cream (MILK) (4.5%), Butter Oil (MILK), Dried Skimmed MILK, Dried Glucose Syrup, Dextrose, Emulsifier (Mono- and Diglycerides of Fatty Acids), Stabilisers (Locust Bean Gum, Guar Gum).