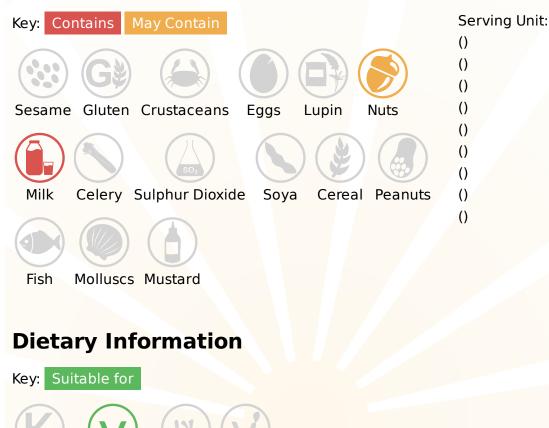

### Ingredients

Cornish Whole MILK, Sugar, Glucose Syrup, Butter Oil (MILK), Clotted Cream (MILK) (4.5%), Dried Skimmed MILK, Glucose-Fructose Syrup, Water, Dextrose, Cherry Puree, Diced Cherries, Colours (Anthocyanins, Beetroot Red), Cornflour, Emulsifier (Mono- and Diglycerides of Fatty Acids), Flavourings, Acidity Regulators (Citric Acid, Malic Acid), Fructose, Concentrated Cherry Juice, Concentrated Elderberry Juice, Stabilisers (Locust Bean Gum, Guar Gum, Xanthan Gum), Gelling Agent (Pectin).