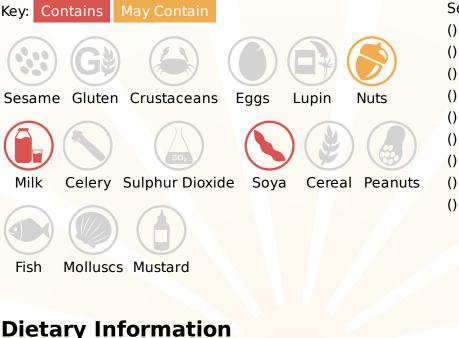

# **Allergy Information**

### Ingredients

Cornish Whole MILK, Sugar, Clotted Cream (MILK) (5.5%), Mocha Flavoured Sauce (5.5%) (Sugar, Water, Dark Chocolate (13%) (Cocoa Mass, Sugar, Cocoa Butter, Emulsifier (SOYA Lecithin), Flavouring), Sweetened Condensed Skimmed MILK, Double Cream (MILK), Dried Coffee, Salted Butter (MILK), Waxy Maize Starch, Salt), Butter Oil (MILK), Dried Skimmed MILK, Dried Glucose Syrup, Dextrose, Caramelised Sugar Syrup, Emulsifier (Mono- and Diglycerides of Fatty Acids), Stabilisers (Locust Bean Gum, Guar Gum), Flavouring.