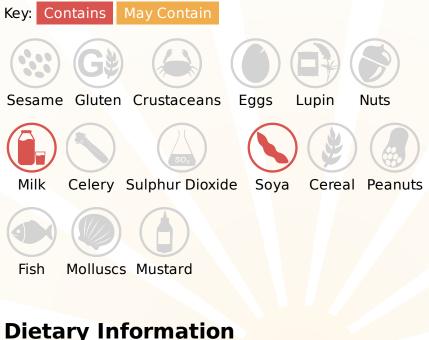

# **Allergy Information**

#### Ingredients

Whey Permeate (MILK), Sugar, Fat Reduced Cocoa Powder (10%), Coconut Oil, Glucose Syrup, Lactose (MILK), Milk Chocolate (3.0%) (sugar, cocoa butter, skimmed MILK powder, cocoa mass, lactose and protein from whey (MILK), palm fat, whey powder (MILK), milk fat, emulsifier (SOYA lecithin), vanilla extract), Skimmed MILK Powder, Flavourings, Stabilisers (E412, E466, E340ii, E339ii, E452i), Anti-Caking Agent (E551), Sea Salt, Potassium Chloride, MILK Proteins, Magnesium Sulphate, Emulsifier (E471), Sweetener (E955).