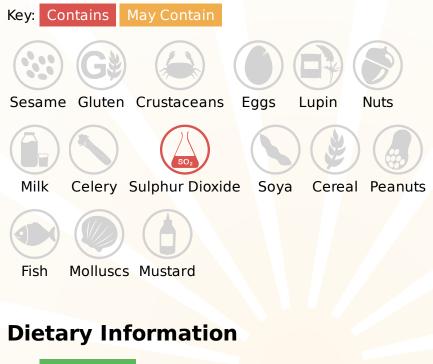

Thompsons Food Service Ltd. Nelsons Yard South Denes Road Great Yarmouth Norfolk NR30 3PR



Tel: 01493 249649 Fax: 0845 051 8772 E-Mail: accounts@tfsltd.co.uk Web: www.tfsltd.co.uk

### Et Voila Red Cherry Pie Filling - Information

**Red Cherry Pie Filling** 

TFS Product Code:029375Suppliers Product Code:Information Last Updated:14/10/2024Date Produced:19/04/2025



## Allergy Information



# Nutritional Information

| Serving Unit:             | 100g or 100ml |
|---------------------------|---------------|
| Energy (kcal)             | 143.00        |
| Energy (kJ)               | 599.00        |
| Protein (g)               | 0.50          |
| Carb (g)                  | 35.44         |
| Of Which Sugars (g)       | 33.67         |
| Fat (g)                   | <0.50         |
| <b>Of Which Saturates</b> |               |
| (g)                       | 0.10          |
| Fibre (g)                 | 0.50          |
| Salt (g)                  | <0.01         |
|                           |               |

Key: Suitable for Kosher Vegetarian Halal Vegan

**Please Note:** This information has been supplied by manufacturers and other third parties to Thompsons Food Service Ltd.