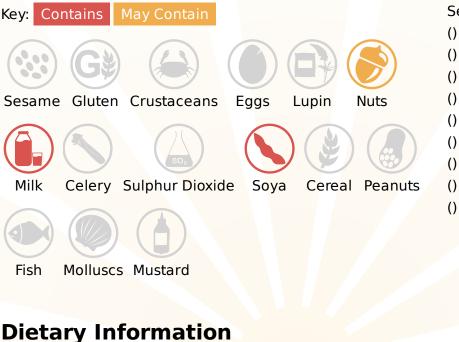

Thompsons Food Service Ltd. Nelsons Yard South Denes Road Great Yarmouth Norfolk **NR30 3PR** 



Tel: 01493 249649 Fax: 0845 051 8772 E-Mail: accounts@tfsltd.co.uk Web: www.tfsltd.co.uk

### **Elizabeth Shaw Milk Mint Crisp - Information**

Creamy milk and rich dark chocolates flavoured with natural peppermint oil

**TFS Product Code:** 012476 **Suppliers Product Code:** Information Last Updated: 11/03/2019 Date Produced: 19/04/2025

**Allergy Information** 





# **Nutritional Information**

Serving Unit:

- ()
- ()
- ()
- ()
- ()
- ()

Key: Suitable for Kosher Vegetarian Halal Vegan

Please Note: This information has been supplied by manufacturers and other third parties to Thompsons Food Service Ltd. Whilst we take steps to ensure the information is correct and regularly updated, we give no warranty and no guarantee to the accuracy of this information. Product information and ingredients may change; please always read product labels carefully in addition to this document for accuracy. Please also consider changes to ingredients when products have been substituted.

> Registered Office: Nelsons Yard, South Denes Road, Great Yarmouth, NR30 3PR, England Company No: 07107278 VAT No: GB 986 0801 93 Directors: E. Thompson, R. Thompson, T. Thompson