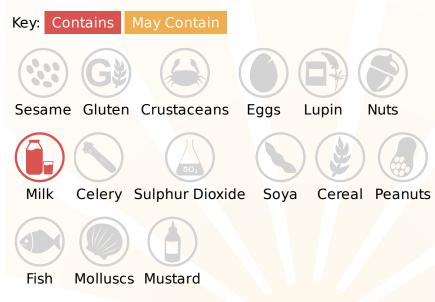

## Allergy Information

#### Ingredients

Water, Sugar, Palm Oil, Whey Solids (MILK), Whey Powder (MILK), Dextrose, Glucose, Skimmed MILK Powder, BUTTERMILK Powder, Emulsifier, (Mono- and Di-Glycerides of Fatty Acids), Stabilisers (Guar Gum, Locust Bean Gum, Xanthan Gum, Caboxymethyl Cellulose, Pectin), Pork Gelatine, Colours (Beetroot Red, Beta-Carotene), Acidity Regulator (Disodium Citrate, Citric Acid), Flavouring, Preservative (Potassium Sorbate).