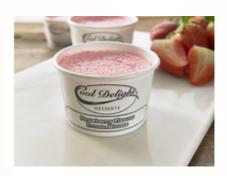

### **Cool Delights Raspberry Ripple Mousse Tubs - Information**

A vanilla flavour mousse, smooth in texture, free from grittiness, pale yellow in colour, with a raspberry flavour ripple, in an environmentally-friendly, fully biodegradable & compostable, printed paper tub and 100% recyclable lid