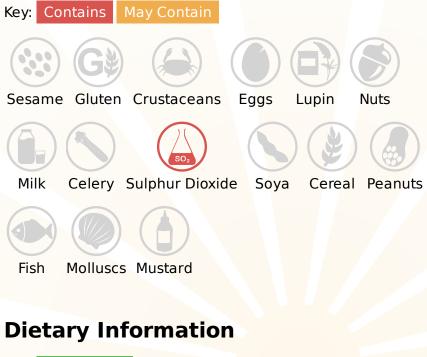

Thompsons Food Service Ltd. Nelsons Yard South Denes Road Great Yarmouth Norfolk NR30 3PR



Tel: 01493 249649 Fax: 0845 051 8772 E-Mail: accounts@tfsltd.co.uk Web: www.tfsltd.co.uk

## **CCEP Monster Ultra Energy Drink - Information**

Monster Energy Ultra 500ml x12 Can

TFS Product Code: 022934 Suppliers Product Code: Information Last Updated: 19/12/2023 Date Produced: 16/04/2025



# Allergy Information



# **Nutritional Information**

| Serving Unit:             | 100g or 100m |
|---------------------------|--------------|
| Energy (kcal)             | 2.00         |
| Energy (kJ)               | 10.00        |
| Protein (g)               | 0.00         |
| Carb (g)                  | 0.90         |
| Of Which Sugars (g)       | 0.00         |
| Fat (g)                   | 0.00         |
| <b>Of Which Saturates</b> |              |
| (g)                       | 0.00         |
| Fibre (g)                 | 0.00         |
| Salt (g)                  | 0.20         |
|                           |              |

Key: Suitable for Kosher Vegetarian Halal Vegan

**Please Note:** This information has been supplied by manufacturers and other third parties to Thompsons Food Service Ltd. Whilst w