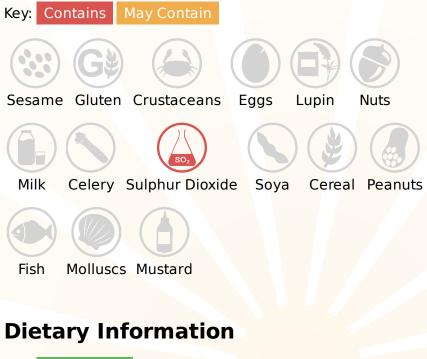

Thompsons Food Service Ltd. Nelsons Yard South Denes Road Great Yarmouth Norfolk NR30 3PR



Tel: 01493 249649 Fax: 0845 051 8772 E-Mail: accounts@tfsltd.co.uk Web: www.tfsltd.co.uk

## **CCEP Monster Pacific Punch Energy Drink - Information**

Monster Energy Pacific Punch 500ml x12 Can

TFS Product Code:028575Suppliers Product Code:Information Last Updated:04/07/2023Date Produced:16/04/2025



# Allergy Information



## **Nutritional Information**

| Serving Unit:             | 100g or 100ml |
|---------------------------|---------------|
| Energy (kcal)             | 46.00         |
| Energy (kJ)               | 195.00        |
| Protein (g)               | 0.00          |
| Carb (g)                  | 12.00         |
| Of Which Sugars (g)       | 11.00         |
| Fat (g)                   | 0.00          |
| <b>Of Which Saturates</b> |               |
| (g)                       | 0.00          |
| Fibre (g)                 | 0.00          |
| Salt (g)                  | 0.04          |
|                           |               |

Key: Suitable for Kosher Vegetarian Halal Vegan

**Please Note:** This information has been supplied by manufacturers and other third parties to Thompsons Food Service