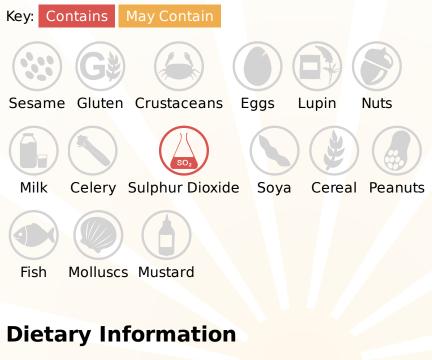

Thompsons Food Service Ltd. Nelsons Yard South Denes Road Great Yarmouth Norfolk NR30 3PR



Tel: 01493 249649 Fax: 0845 051 8772 E-Mail: accounts@tfsltd.co.uk Web: www.tfsltd.co.uk

### **CCEP Monster Aussie Lemonade Energy Drink - Information**

Monster Energy Juice Aussie Style Lemonade 500ml x12 Can

TFS Product Code:028583Suppliers Product Code:Information Last Updated:08/08/2023Date Produced:16/04/2025



# Allergy Information



# **Nutritional Information**

| Serving Unit:             | 100g or 100ml |
|---------------------------|---------------|
| Energy (kcal)             | 42.00         |
| Energy (kJ)               | 177.00        |
| Protein (g)               | 0.00          |
| Carb (g)                  | 11.00         |
| Of Which Sugars (g)       | 9.70          |
| Fat (g)                   | 0.00          |
| <b>Of Which Saturates</b> |               |
| (g)                       | 0.00          |
| Fibre (g)                 | 0.00          |
| Salt (g)                  | 0.08          |
|                           |               |

Key: Suitable for Kosher Vegetarian Halal Vegan

**Please Note:** This information has been supplied by manufacturers and other third parties to Thompsons Food Service