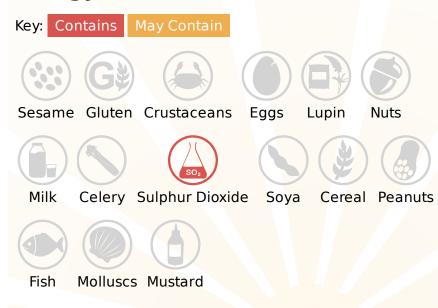

#### Allergy Information

#### Ingredients

Carbonated Water, Colour (Caramel E150d), Sweeteners (Aspartame, Acesulfame K), Natural Flavourings including Caffeine, Phosphoric Acid, Citric Acid