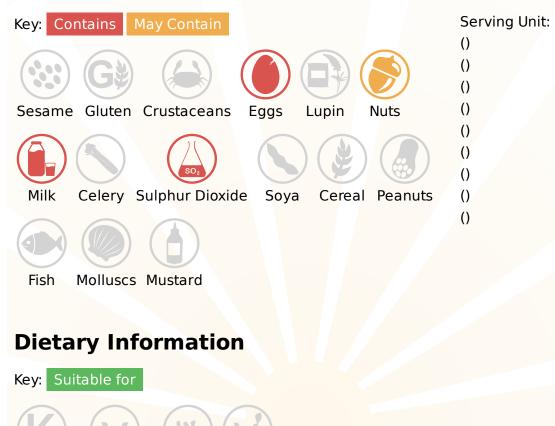

### Ingredients

Reconstituted skimmed MILK, glucose-fructose syrup, sugar, water, coconut fat, cherries (4.5%), EGG yolk, skimmed MILK powder or concentrate, whey solids (MILK), glucose syrup, stabilisers (sodium alginate, locust bean gum), emulsifier (mono- and diglycerides of fatty acids), flavourings, acidity regulator (malic acid), colours (carotenes, anthocyanins).