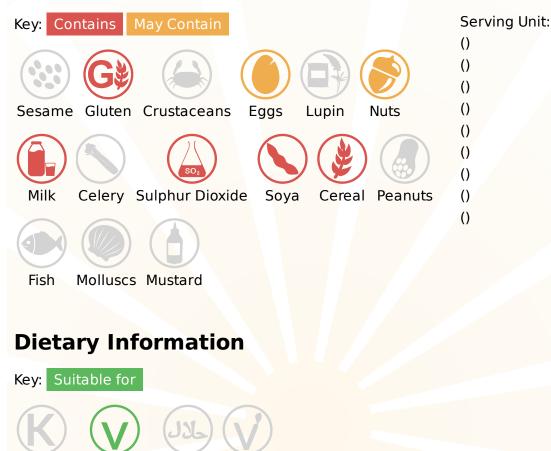

## Ingredients

Caramel (35%) (Sweetened Condensed Skimmed MILK, Glucose Syrup (SULPHITES), Invert Sugar Syrup, Vegetable Oil (Palm), Butter (MILK, Salt), Sugar, Water, Emulsifier (Mono- and Diglycerides of Fatty Acid), Stabiliser (Pectin), Salt, Flavouring), WHEAT Flour (WHEAT Flour, Calcium Carbonate, Iron, Niacin, Thiamin), Milk Chocolate (19%) (Sugar, Whole MILK Powder, Cocoa Butter, Cocoa Mass, Emulsifier (SOYA Lecithin), Flavouring), Butter (MILK, Salt), Sugar.

> Registered Office: Nelsons Yard, South Denes Road, Great Yarmouth, NR30 3PR, England Company No: 07107278 VAT No: GB 986 0801 93 Directors: E. Thompson, R. Thompson, T. Thompson

Kosher Vegetarian Halal