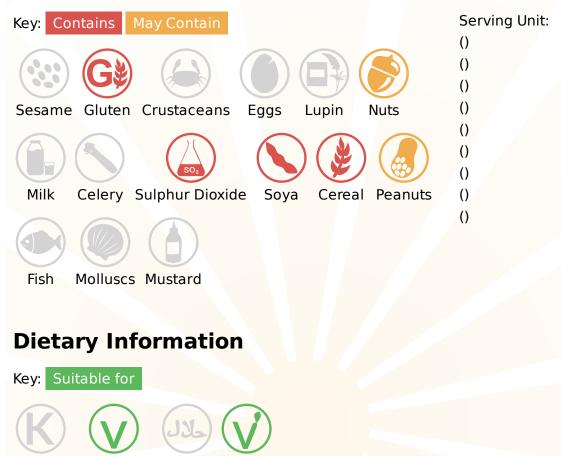

### **Blue Dragon Dark Soy Sauce - Information**

TFS Product Code: 024692 Suppliers Product Code: Information Last Updated: Date Produced: 18/04/2025

**Allergy Information** 

> Registered Office: Nelsons Yard, South Denes Road, Great Yarmouth, NR30 3PR, England Company No: 07107278 VAT No: GB 986 0801 93 Directors: E. Thompson, R. Thompson, T. Thompson

Kosher Vegetarian Halal