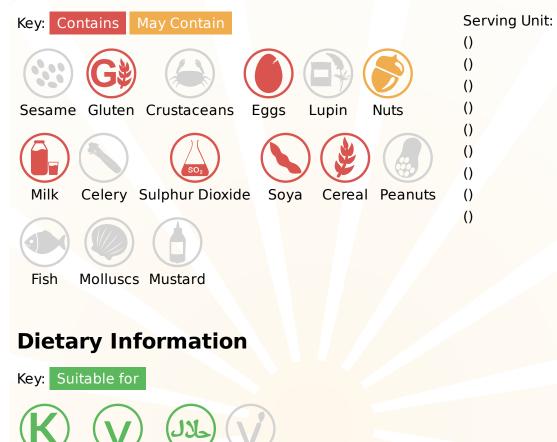

#### Ingredients

Ingredients: Cream (MILK) (26%), sugar, water, condensed skimmed MILK, glucose syrup, free range EGG yolk, WHEAT flour, cocoa butter, whole MILK powder, butter (MILK), cocoa mass, salt, vanilla extract, vegetable oils (sunflower, rapeseed), skimmed MILK powder, stabilisers (pectin, guar gum, carrageenan), cocoa powder, lactose(MILK), BARLEY malt extract, MILK protein, natural vanilla flavouring, emulsifier (SOY lecithin), raising agent (sodium carbonates).