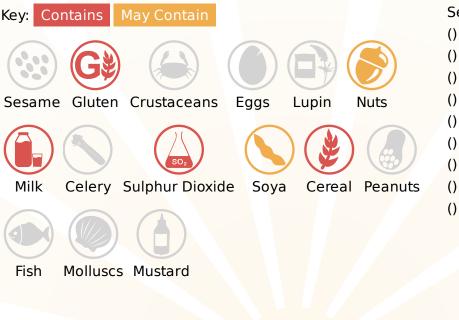

**Allergy Information** 

## Ingredients

Ingredients: Reconstituted skimmed MILK, sugar, caramelised sugar syrup (7%), glucose syrup, glucosefructose syrup, coconut fat, sweetened condensed skimmed MILK, whey solids (MILK), emulsifier (monoand diglycerides of fatty acids), butter fat (MILK), skimmed MILK powder or concentrate, stabilisers (guar gum, locust bean gum, carrageenan), humectant (sorbitol), flavourings (BARLEY, MILK).